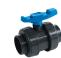

#### Drainbox 600

2 pumps - 2 Tanks of 300 liters - Packaging kit - Control Panel

Joint Ø110 x 1

Wall box

Ø 63/Ø110 joint

Ball valve

Non return valve

Float switch kit

#### Accessories

male/female

Extension