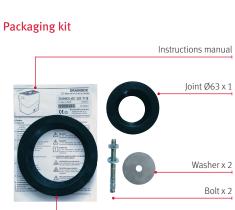

#### Drainbox 600

2 pumps - 2 Tanks of 300 liters - Packaging kit - Control Panel

Joint Ø110 x 1

Wall box

Ø 63/Ø110 joint

Ball valve

Non return valve

Float switch kit