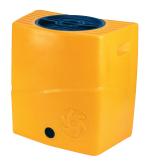

al, rural or urban, with complicated or unfavourable drainage conditions.

Drainbox collects, stores, treats and drives the water to the drainage level, offering a series of truly outstanding advantages in terms of versatility, installation and performance.

Drainbox is based on simple, highly effective drainage technology that enables each pumping kit to be customised with the type of pump that is most suitable for the function and services to be provided.

Drainbox is supplied with an innovative tank, and a design that includes a series of novel technical advantages which add up to multiple services that are accumulated for the purpose of customising each installation. Customers can select the input and output pipes, ventilation pipes, emergency evacuation system, retention valve, etc.





### **Characteristics table**

| Model                       | Pump           | I [A]       |             | P1 [kW]     |             | P2         |            | Ø Free | Ø                  | Q max.  | Weight | Control      |          | 1~230 V<br>(Model M A) |
|-----------------------------|----------------|-------------|-------------|-------------|-------------|------------|------------|--------|--------------------|---------|--------|--------------|----------|------------------------|
|                             |                | 1~<br>230 V | 3~<br>400 V | 1~<br>230 V | 3~<br>400 V | [kW]       | [HP]       | flows  | Connection         | [l/min] | [Kg]   | top<br>panel | Impeller | Code                   |
| Drainbox 300 800M A TP      | Vigilex 600 MA | 3.4         | -