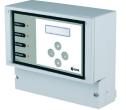

| 1.5        | 60     | 2"                 | 600     | 122    | Тор          | Vortex   | 142485                 |



# Drainbox 300/600 Drainage

### **5** ESPA

#### Performance curves at 2900 rpm



Minimum flow for preventing particles from acculating in the pipes

### **Dimensions and weights**

| Model        | А    | В   | с   |
|--------------|------|-----|-----|
| Drainbox 300 | 770  | 760 | 615 |
| Drainbox 600 | 1230 | 760 | 615 |







Vigicor 150 M

Drainex 201/301 M/T

#### Drainbox 300







#### Drainbox 600



2 pumps - 2 Tanks of 300 liters - Packaging kit - Control Panel



Joint Ø110 x 1





Wall box













Ø 63/Ø110 joint

Ball valve

Non return valve

Float switch kit



1 Tank cover - 2 Tank - 3 Drain plug

#### Control Panel Options (depending on model)



Control top panel

#### Accessories





male/female

Extension