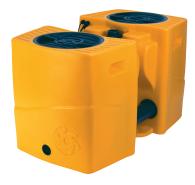

#### Drainbox 600

2 pumps - 2 Tanks of 300 liters - Packaging kit - Control Panel

Joint Ø110 x 1

Wall box

Ø 63/Ø110 joint

Ball valve

Non return valve

Float switch kit