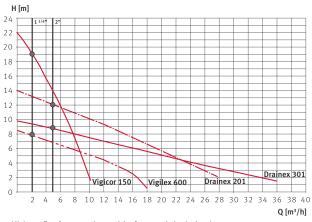

#### Performance curves at 2900 rpm

Minimum flow for preventing particles from acculating in the pipes