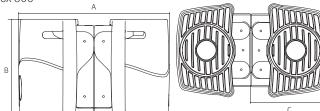

### **Dimensions and weights**

| Model        | А    | В   | с   |
|--------------|------|-----|-----|
| Drainbox 300 | 770  | 760 | 615 |
| Drainbox 600 | 1230 | 760 | 615 |

Vigicor 150 M

Drainex 201/301 M/T