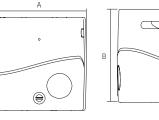

### **Dimensions and weights**

| Model        | А    | В   | с   |
|--------------|------|-----|-----|
| Drainbox 300 | 770  | 760 | 615 |
| Drainbox 600 | 1230 | 760 | 615 |

Vigicor 150 M

Drainex 201/301 M/T