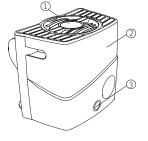

FL  | Drainex 301    | 6.8         | 2.7         | 1.5         | 1.5         | 1.1        | 1.5        | 60     | 2"                 | 600     | 122    | Тор          | Vortex   | 142485                 |



# Drainbox 300/600 Drainage

### **5** ESPA

#### Performance curves at 2900 rpm



Minimum flow for preventing particles from acculating in the pipes

### **Dimensions and weights**

| Model        | А    | В   | с   |
|--------------|------|-----|-----|
| Drainbox 300 | 770  | 760 | 615 |
| Drainbox 600 | 1230 | 760 | 615 |







Vigicor 150 M

Drainex 201/301 M/T

#### Drainbox 300







#### Drainbox 600



2 pumps - 2 Tanks of 300 liters - Packaging kit - Control Panel



Joint Ø110 x 1





Wall box













Ø 63/Ø110 joint

Ball valve

Non return valve

Float switch kit



1 Tank cover - 2 Tank - 3 Drain plug

#### Control Panel Options (depending on model)



Control top panel

#### Accessories





male/female

Extension